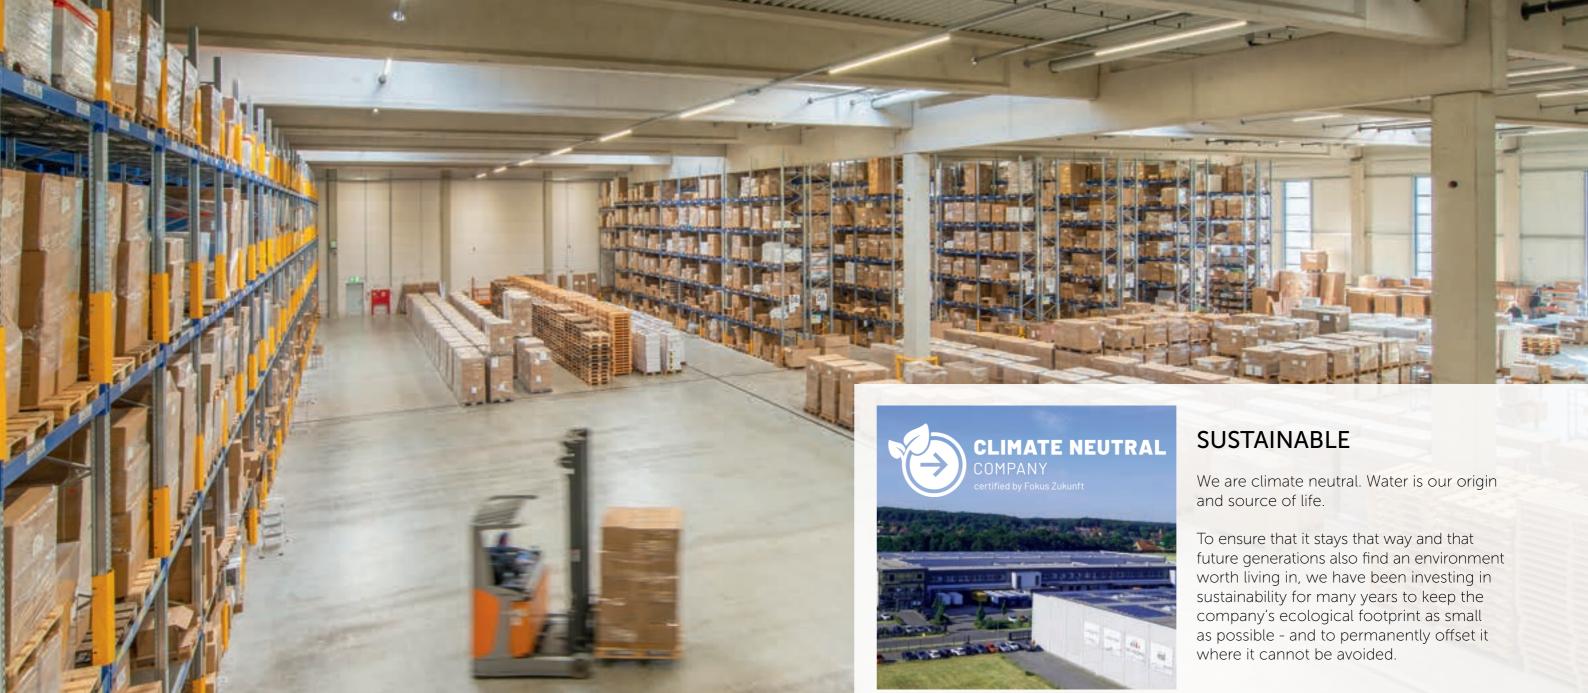

# LOGISTICS AND PERFORMANCE

With up to 15,000 picks per day and 18,000 pallet bays, on a total surface of 20,000 m<sup>2</sup>, we are ideally prepared for peak loads.

This way, our approx. 4,000 different items always make their way to your shelves in minimum time – in optimized sales packaging and using efficient delivery routes.